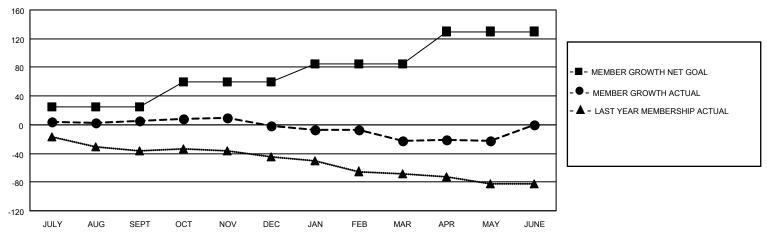

#### GOALS AND ACTUAL MEMBERS CUMULATIVE

| DROPPED CLUBS: 1 |    | 22 CLUBS OF 39 ADDED 1 OR<br>MORE NEW MEMBERS | GENDER DISTRIBUTION       |              |  |
|------------------|----|-----------------------------------------------|---------------------------|--------------|--|
|                  |    |                                               |                           | 310 (54.77%) |  |
|                  |    |                                               | FEMALE 256 (45.23%)       |              |  |
| DROPPED MEMBERS  |    |                                               | NON BINARY                | 0 (0.00%)    |  |
|                  |    |                                               | PREFER NOT TO ANSWER      | 0 (0.00%)    |  |
| DECEASED         | 11 |                                               |                           |              |  |
| CLUB CANCELLED   | 0  | CLICK HERE FOR CUMULATIVE                     | TOTAL FAMILY UNIT MEMBERS | 109          |  |
| OTHER            | 66 | MEMBERSHIP DATA                               |                           |              |  |
| TOTAL            | 77 |                                               | FAMILY MEMBERS PAYING HAI | _F DUES 56   |  |
|                  |    |                                               |                           |              |  |